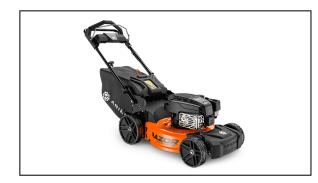

## Ariens RAZOR REFLEX Dual Blade -21'' Self Propelled Push Mower - 911614

Read More

SKU:911614

**Price:**\$619

Categories: Ariens

**Product Description** 

## Ariens RAZOR REFLEX Dual Blade - 21" Self Propelled Push Mower - 911614

Powerful Engine – Briggs & Stratton<sup>®</sup> EXi875 190cc engine with Mow N' Stow<sup>®</sup> brings commercial power to tough jobs, never requires an oil change, and starts every time.