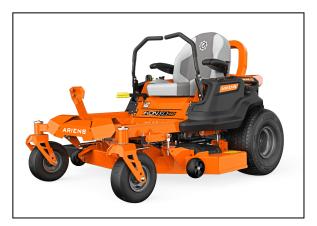

# **IKON XD Series 42'' Kohler**

With a solid tubular frame and a wide range of cutting sizes, the IKON XD brings power and flexibility to all yard sizes. A plush, high-back seat and large tires provide comfort and stability, hour after hour.