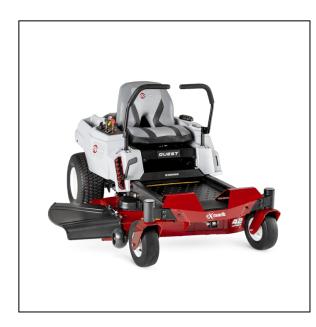

## eXmark 42" Quest E-Series Zero Turn Mower

For homeowners looking to step up to professional-grade equipment, the Quest E-Series zero-turn rider delivers the cut quality, durability and value Exmark owners expect. Capable of mowing up to 2.8 acres per hour at ground speeds of up to 7 mph, the Quest E-Series delivers pro-level productivity combined with zero-turn precision. Plus, with a premium, ergonomically designed operator seat and padded control levers, the Quest E-Series is comfortable and easy to operate for virtually anyone. Available with 42- or 50-inch Series 2 cutting decks.