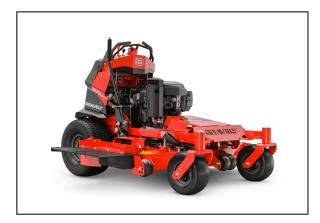

## Gravely Pro-Stance 36'' Kawasaki® Stand On Mower 994149

Read More

SKU:994149

**Price:**\$8999

Categories: Gravely

**Product Description** 

# Gravely Pro-Stance 36'' Kawasaki® Stand On Mower

Take on hills with confidence on the redesigned PRO-STANCE®. With redistributed weight and a lowered center of gravity, the PRO-STANCE offers versatility with a range of deck sizes. The redesigned PRO-STANCE will ensure you maximize your investment.